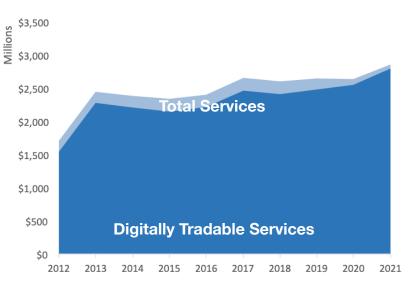

## **PA-4 Services Exports**

| Туре                  | 2012   | 2019   | 2020   | 2021   |
|-----------------------|--------|--------|--------|--------|
| Total<br>Services     | \$1.7B | \$2.6B | \$2.6B | \$2.9B |
| Digitally<br>Tradable | \$1.5B | \$2.5B | \$2.5B | \$2.8B |