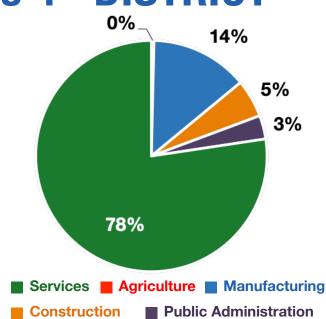

In PA-4, services accounted for 78 percent of all jobs in 2021. The top services sector for employment was educational services, and health care and social assistance, which alone employed 99,400 PA-4 workers.