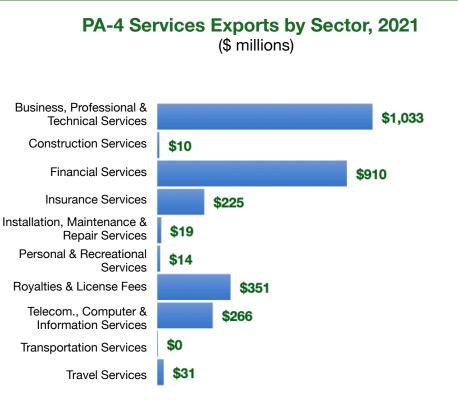

4 has seen a rise in services exports, boosting state economic growth and jobs. Despite some Covid-related export declines, the U.S. services trade surplus was \$245 billion in 2021.

U.S. services industries are the most competitive and innovative in the world. They provide new economic opportunities and contribute to the successful production of manufacturing and agriculture in the United States and abroad.

| Туре                  | 2012   | 2019   | 2020   | 2021   |
|-----------------------|--------|--------|--------|--------|
| Total<br>Services     | \$1.7B | \$2.6B | \$2.6B | \$2.9B |
| Digitally<br>Tradable | \$1.5B | \$2.5B | \$2.5B | \$2.8B |

## **PA-4 Services Exports**



## PA-4 Services Exports Support **12,280** Jobs, Including **11,680** from Digitally Tradable Services



### PA-4 Services Exports to Select Markets, 2021

| To China:                                                | <b>\$75 M</b> in services exports supporting <b>440 jobs</b>    |  |  |  |
|----------------------------------------------------------|-----------------------------------------------------------------|--|--|--|
| To Canada:                                               | <b>\$186 M</b> in services exports supporting <b>910 jobs</b>   |  |  |  |
| To Mexico:                                               | <b>\$57 M</b> in services exports<br>supporting <b>310 jobs</b> |  |  |  |
| PA-4 Digital Services Exports to<br>Select Markets, 2021 |                                                                 |  |  |  |
| To EU:                                                   | <b>\$7