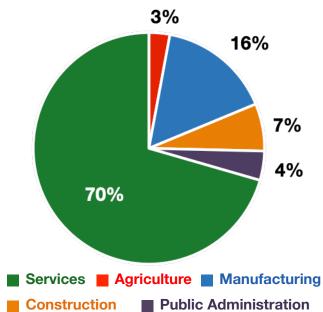

In PA-15, services accounted for 70 percent of all jobs in 2021. The top services sector for employment was educational services, and health care and social assistance, which alone employed 95,900 PA-15 workers.

### PA-15 Services Industries Employ 236,000 Workers