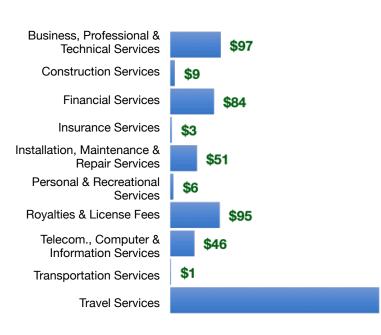

### PA-15 Services Exports by Sector, 2021

(\$ millions)

\* Sources: National data from the U.S. Bureau of Economic Analysis, state export and jobs data from Trade Partnership Worldwide. "IPEF" includes the participants as of launch on May 23, 2022.