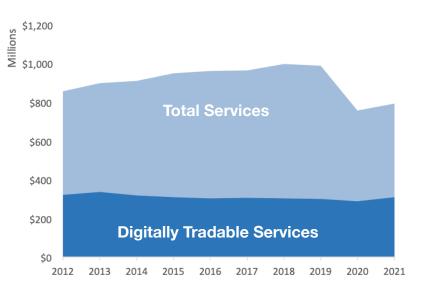

### **PA-15 Services Exports**

| Туре                  | 2012   | 2019   | 2020   | 2021   |
|-----------------------|--------|--------|--------|--------|
| Total<br>Services     | \$857M | \$987M | \$757M | \$793M |
| Digitally<br>Tradable | \$321M | \$299M | \$289M | \$308M |